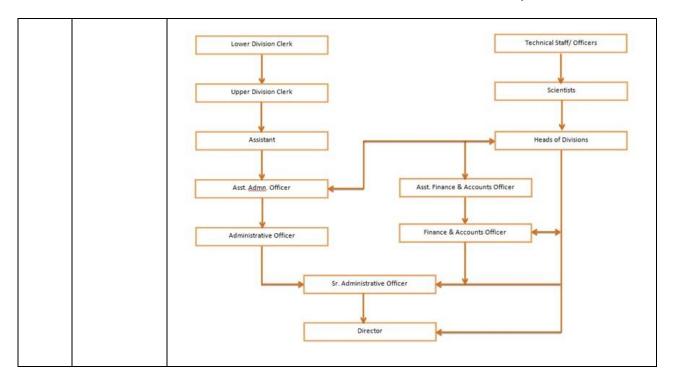

# Indian Institute of Rice Research-https://www.icar-iirr.org

Last Updated: 28.05.2021

| S. No. | Item         | Details of disclosure                                                                                                                                                                                                                                                                                                                                                                                                                                                                                                                                                                                                                                                                                                                                                                               |
|--------|--------------|-----------------------------------------------------------------------------------------------------------------------------------------------------------------------------------------------------------------------------------------------------------------------------------------------------------------------------------------------------------------------------------------------------------------------------------------------------------------------------------------------------------------------------------------------------------------------------------------------------------------------------------------------------------------------------------------------------------------------------------------------------------------------------------------------------|
| 1.3    | Procedure    | (i) Process of decision making Identify key decision making points                                                                                                                                                                                                                                                                                                                                                                                                                                                                                                                                                                                                                                                                                                                                  |
|        | followed in  |                                                                                                                                                                                                                                                                                                                                                                                                                                                                                                                                                                                                                                                                                                                                                                                                     |
|        | decision     | The following sections are identified for smooth functioning at IIRR                                                                                                                                                                                                                                                                                                                                                                                                                                                                                                                                                                                                                                                                                                                                |
|        | making       |                                                                                                                                                                                                                                                                                                                                                                                                                                                                                                                                                                                                                                                                                                                                                                                                     |
|        | process      | Scientific Sections                                                                                                                                                                                                                                                                                                                                                                                                                                                                                                                                                                                                                                                                                                                                                                                 |
|        | [Section     |                                                                                                                                                                                                                                                                                                                                                                                                                                                                                                                                                                                                                                                                                                                                                                                                     |
|        | 4(1)(b)(iii) | Crop Improvement                                                                                                                                                                                                                                                                                                                                                                                                                                                                                                                                                                                                                                                                                                                                                                                    |
|        | ]            | Crop Production                                                                                                                                                                                                                                                                                                                                                                                                                                                                                                                                                                                                                                                                                                                                                                                     |
|        |              | Crop Protection                                                                                                                                                                                                                                                                                                                                                                                                                                                                                                                                                                                                                                                                                                                                                                                     |
|        |              | Transfer of Technology and Training                                                                                                                                                                                                                                                                                                                                                                                                                                                                                                                                                                                                                                                                                                                                                                 |
|        |              |                                                                                                                                                                                                                                                                                                                                                                                                                                                                                                                                                                                                                                                                                                                                                                                                     |
|        |              | Services                                                                                                                                                                                                                                                                                                                                                                                                                                                                                                                                                                                                                                                                                                                                                                                            |
|        |              | Administration                                                                                                                                                                                                                                                                                                                                                                                                                                                                                                                                                                                                                                                                                                                                                                                      |
|        |              | Finance and Accounts                                                                                                                                                                                                                                                                                                                                                                                                                                                                                                                                                                                                                                                                                                                                                                                |
|        |              | Farm                                                                                                                                                                                                                                                                                                                                                                                                                                                                                                                                                                                                                                                                                                                                                                                                |
|        |              | Library                                                                                                                                                                                                                                                                                                                                                                                                                                                                                                                                                                                                                                                                                                                                                                                             |
|        |              | Priority setting, monitoring and evaluation Cell (PMEC)                                                                                                                                                                                                                                                                                                                                                                                                                                                                                                                                                                                                                                                                                                                                             |
|        |              | Institute Technology Management Unit (ITMU)                                                                                                                                                                                                                                                                                                                                                                                                                                                                                                                                                                                                                                                                                                                                                         |
|        |              | Agriculture Knowledge Management Unit (AKMU)                                                                                                                                                                                                                                                                                                                                                                                                                                                                                                                                                                                                                                                                                                                                                        |
|        |              | Each administrative function is initiated from one of the above sections and forwarded to the Director through Section In-charge, Senior Administrative Officer and Finance & Accounts officer for final approval. While passing the files / proposals through these sections, Senior Administrative Officer and the Finance Officer are free to add their views and submit a final proposal to the Director for his approval. Several complex and technical matters are processed through specially constituted committees such as Purchase Committee, Estate Management Committee, etc. These committees are headed by a Senior Principal Scientist and the FAO and SAO are also members of all such committees. All files are processed as per rules and regulations and guidelines set by ICAR. |
|        |              | (ii) Final decision making authority<br>Director, IIRR/DG, ICAR                                                                                                                                                                                                                                                                                                                                                                                                                                                                                                                                                                                                                                                                                                                                     |
|        |              | (iii) Related provisions, acts, rules etc.                                                                                                                                                                                                                                                                                                                                                                                                                                                                                                                                                                                                                                                                                                                                                          |
|        |              | As per the rules and guidelines issued by the GOI and approved by the ICAR                                                                                                                                                                                                                                                                                                                                                                                                                                                                                                                                                                                                                                                                                                                          |
|        |              | (iv) Time limit for taking a decisions, if any                                                                                                                                                                                                                                                                                                                                                                                                                                                                                                                                                                                                                                                                                                                                                      |
|        |              | As expeditiously as possible                                                                                                                                                                                                                                                                                                                                                                                                                                                                                                                                                                                                                                                                                                                                                                        |
|        |              | (v) Channel of supervision and accountability                                                                                                                                                                                                                                                                                                                                                                                                                                                                                                                                                                                                                                                                                                                                                       |
|        |              | (v) channel of supervision and accountability                                                                                                                                                                                                                                                                                                                                                                                                                                                                                                                                                                                                                                                                                                                                                       |